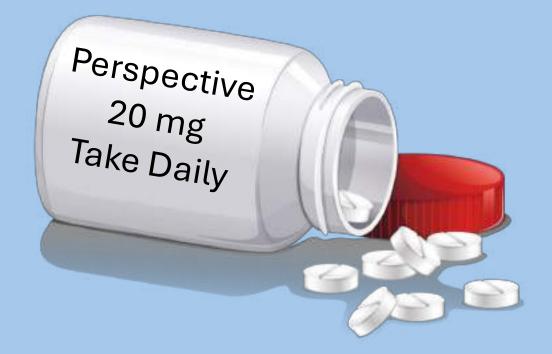

#### Adopting a Winning Mindset:

A Simple Dose of Perspective Could Change Your Life

"Always Remember"