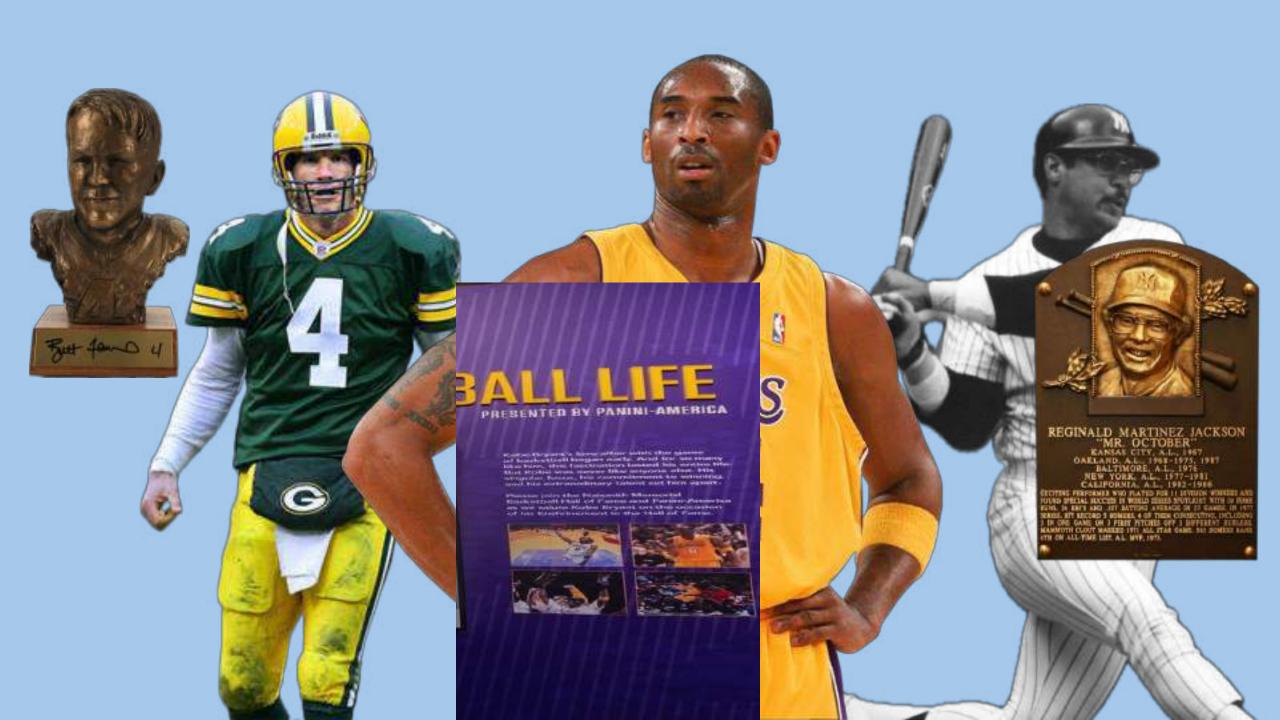

Mu Ja

Brett Favre- Threw most interceptions of all time...

### Brett Favre- Threw most interceptions of all time...

- · Three MVP's
- 11 Pro Bowls
- · 3 All-Pro
- Super Bowl Champion
- 508 Touchdowns

Reggie Jackson – Struck out more than any other player all time...

Reggie Jackson – Struck out more than any other player all time...

• <u>MYYP</u>

· 2 World Series MVP's

• 14 Time All-Star

5x World Series Champion

563 Home Runs