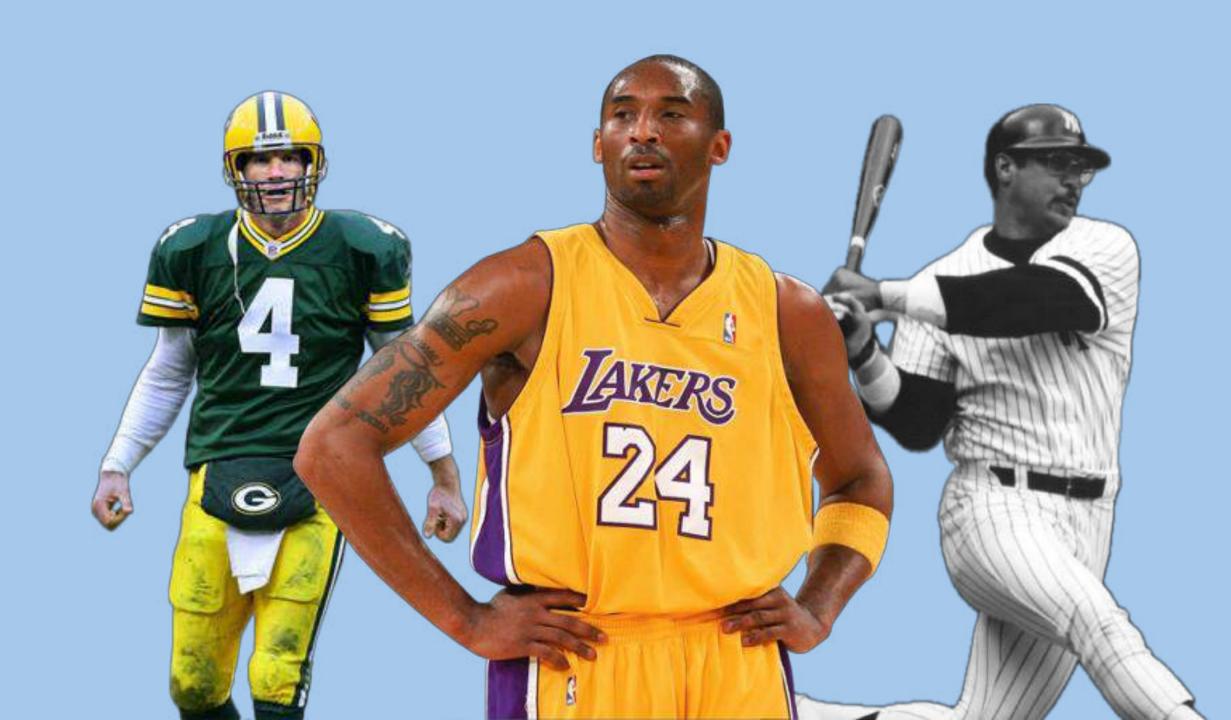

Mu Ja

Brett Favre- Threw most interceptions of all time...

### Brett Favre- Threw most interceptions of all time...

- · Three MVP's
- 11 Pro Bowls
- · 3 All-Pro
- Super Bowl Champion
- 508 Touchdowns

Reggie Jackson – Struck out more than any other player all time...

Reggie Jackson – Struck out more than any other player all time...

• <u>MYYP</u>

· 2 World Series MVP's

• 14 Time All-Star

5x World Series Champion

563 Home Runs