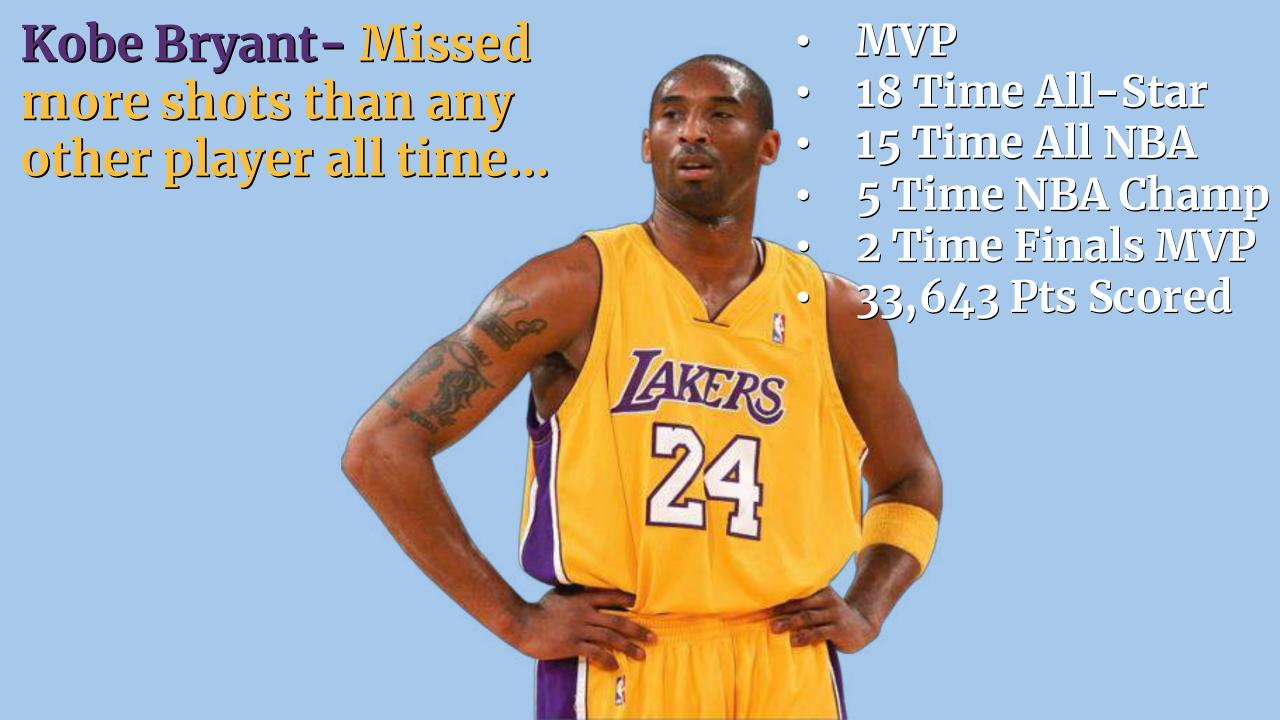

#### How You Handle Adversity Leads To Success

I've missed more than 9,000 shots in my career. I've lost almost 300 games. 26 times, I've been trusted to take the game winning shot and missed. I've failed over and over and over again in my life...

I've missed more than 9,000 shots in my career. I've lost almost 300 games. 26 times, I've been trusted to take the game winning shot and missed. I've failed over and over and over again in my life... And that is why I succeed.